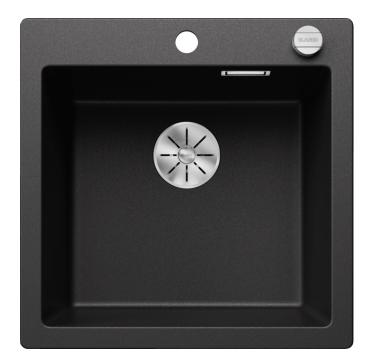

# Product information sheet PLEON 5

Item no. 523676

**Benefits** 

- Timelessly elegant, straight-lined design
- Single bowl with maximum volume thanks to particularly deep bowl
- Continuous, generous tap ledge and low-profile rim
- Easy to clean, flowing transition from the sink's rim to the tap ledge
- High-quality features with drain remote control, covered C-overflow and InFino drain system elegantly integrated and easy-care

#### Colours

Available colours:

black anthracite rock grey alu metallic white jasmine tartufo coffee

SILGRANIT anthracite

### Scope of supply

- waste kit with space-saving pipe
- 3 ½" InFino basket strainer with drain remote control (rotary switch)