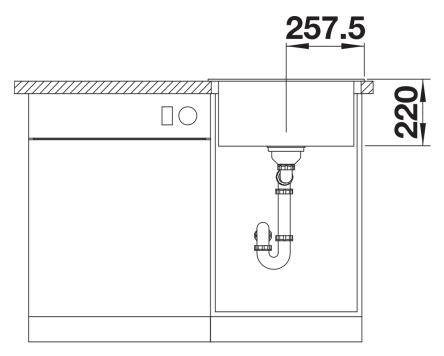

esign
- Single bowl with maximum volume thanks to particularly deep bowl
- Continuous, generous tap ledge and low-profile rim
- Easy to clean, flowing transition from the sink's rim to the tap ledge
- High-quality features with drain remote control, covered C-overflow and InFino drain system elegantly integrated and easy-care

#### Colours



Available colours:

black anthracite rock grey alu metallic white jasmine tartufo coffee

SILGRANIT anthracite

## Planning information

- The optional ash compound chopping board can only be placed on the edge of the bowl if the diameter of the kitchen mixer tap is less than 48 mm.

### Scope of supply

- waste kit with space-saving pipe
- 3 ½" InFino basket strainer with drain remote control (rotary switch)

#### **Details**



Top view



Cut-out



Front view



Side view