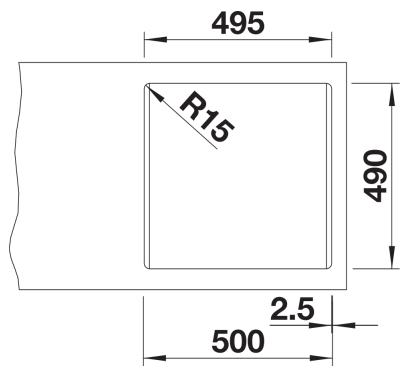

ght-lined design
- Single bowl with maximum volume thanks to particularly deep bowl
- Continuous, generous tap ledge and low-profile rim
- Easy to clean, flowing transition from the sink's rim to the tap ledge
- High-quality features with drain remote control, covered C-overflow and InFino drain system elegantly integrated and easy-care

#### Colours



Available colours:

black anthracite rock grey alu metallic white jasmine tartufo coffee

SILGRANIT anthracite

## Planning information

- The optional ash compound chopping board can only be placed on the edge of the bowl if the diameter of the kitchen mixer tap is less than 48 mm.

### Scope of supply

- waste kit with space-saving pipe
- 3 ½" InFino basket strainer with drain remote control (rotary switch)

#### **Details**



Top view



Cut-out



Front view



Side view