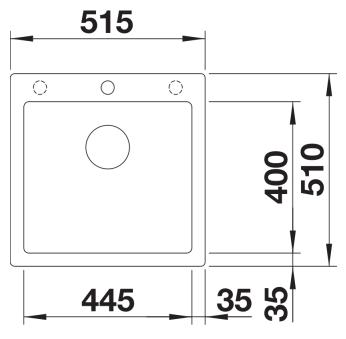

egant, straight-lined design
- Single bowl with maximum volume thanks to particularly deep bowl
- Continuous, generous tap ledge and low-profile rim
- Easy to clean, flowing transition from the sink's rim to the tap ledge
- High-quality features with drain remote control, covered C-overflow and InFino drain system elegantly integrated and easy-care

#### Colours



Available colours:

black anthracite rock grey alu metallic white jasmine tartufo coffee

SILGRANIT anthracite

## Planning information

- The optional ash compound chopping board can only be placed on the edge of the bowl if the diameter of the kitchen mixer tap is less than 48 mm.

### Scope of supply

- waste kit with space-saving pipe
- 3 ½" InFino basket strainer with drain remote control (rotary switch)

#### **Details**



Top view



Cut-out



Front view



Side view