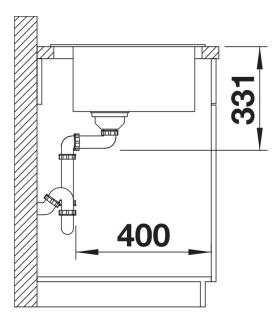

bowl with maximum volume thanks to particularly deep bowl
- Continuous, generous tap ledge and low-profile rim
- Easy to clean, flowing transition from the sink's rim to the tap ledge
- High-quality features with drain remote control, covered C-overflow and InFino drain system elegantly integrated and easy-care

#### Colours



Available colours:

black anthracite rock grey alu metallic white jasmine tartufo coffee

SILGRANIT anthracite

## Planning information

- The optional ash compound chopping board can only be placed on the edge of the bowl if the diameter of the kitchen mixer tap is less than 48 mm.

### Scope of supply

- waste kit with space-saving pipe
- 3 ½" InFino basket strainer with drain remote control (rotary switch)

#### **Details**



Top view



Cut-out



Front view



Side view