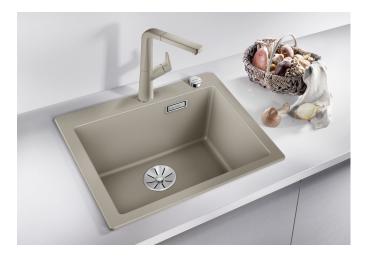

# Product information sheet PLEON 5

Item no. 523676

**Benefits** 

- Timelessly elegant, straight-lined design
- Single bowl with maximum volume thanks to particularly deep bowl
- Continuous, generous tap ledge and low-profile rim
- Easy to clean, flowing transition from the sink's rim to the tap ledge
- High-quality features with drain remote control, covered C-overflow and InFino drain system elegantly integrated and easy-care

#### Colours

Available colours:

black anthracite rock grey alu metallic white jasmine tartufo coffee

SILGRANIT anthracite